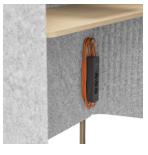

#### **Power Options**

Steelcase Flex Power Hanger

## People + Planet

**Lighting Solutions** 

Flex Kiosk is designed for circularity and minimal resource usage. It is quick to assemble and disassemble, requiring the removal of approximately four fasteners/ part.

The product weighs around 40 kg and is packaged in one cardboard parcel to optimize the amount of products fitting into one truck and to reduce its carbon footprint during transportation. It also provides 14 spare parts for repair, which can be installed using one tool, and features the sustainable Renewed Loop fabric on the back panels.