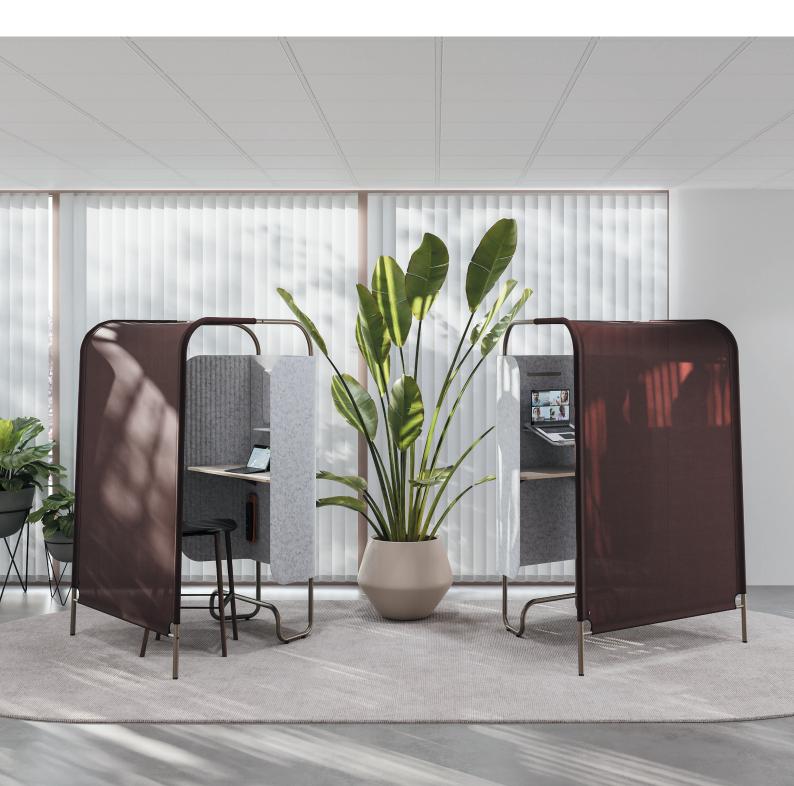

## **Steelcase Flex Kiosk**

Pods & Privacy Solutions

Steelcase Flex Kiosk is a practical retreat in the open plan: an office privacy pod offering visual shelter during informative, spontaneous video calls and brief focus sessions.

#### **Excellent Visual Shelter in Bustling Spaces**

Steelcase Flex Kiosk is a comfortable retreat in a bustling environment, a place where people can detach themselves from their surroundings. This office privacy kiosk empowers people to answer short calls, solve tasks and gather their thoughts comfortably, without getting distracted or distracting those around them.

#### A Flexible Solution for In-Between Spaces

Intentionally built for open office spaces, Flex Kiosk adapts to multiple settings. It's an ideal match for heavy-traffic areas, like hallways and work cafes, or underutilized spaces close to formal meeting rooms or designated team areas. The open design helps people maintain awareness of their surroundings while showing others a clear state of occupancy.

#### A Go-To Retreat for Short Sessions

Flex Kiosk supports multiple postures, offering a convenient refuge for brief focus sessions and meetings under 45 minutes. It boasts an open structure that allows light to pour inside, but it can also be paired with additional lighting and power solutions to maximize the comfort of those inside.