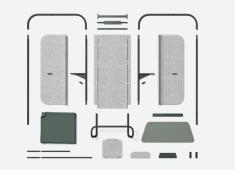

## Features + Options

Foldable Laptop Tray

Footrest

Fixed PET Tray

Built-In Hook

Worksurface

Back Panel

## **Recommended Accessories\***

#### **Power Options**

Steelcase Flex Power Hanger

#### **Seating Solutions**

Stools\*\*

\*Accessories not included, to be ordered separately. \*\*Please reach out to a Steelcase representative to discover all recommended pairings.