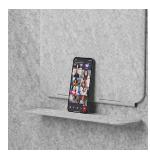

## Features + Options

Foldable Laptop Tray

Footrest

Fixed PET Tray

Built-In Hook

Worksurface

Back Panel

#### Worksurface

Melamine, 19mm only, all Standard & Select finishes

#### Front Panel & Laptop Tray

PET, Light Grey P636 only