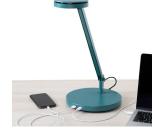

cture

All Standard & Select paints

#### Worksurface



Melamine, 19mm only, all Standard & Select finishes





#### Front Panel & Laptop Tray

PET, Light Grey P636 only

## Availability + Manufacturing

Steelcase Flex Kiosk is manufactured in Sarrebourg (France), Madrid (Spain) and Stribro (Czech republic) by Steelcase for the EMEA market (Europe, Middle East, and Africa).

Dimensions

| Depth          | 1200mm |
|----------------|--------|
|                |        |
| Entrance Width | 630mm  |
| Back Width     | 1400mm |
| Front Width    | 835mm  |

Height

| Total Height       | 2035mm |
|--------------------|--------|
| Worksurface Height | 1050mm |
| Interior Height    | 2000mm |

## Interior Height 2 Parcel Dimensions

840mm x 900mm x 370mm

## **Additional Product Materials**





Steelcase Eclipse Light

dash Lamp

## People + Planet

**Lighting Solutions** 

Flex Kiosk is designed for circularity and minimal resource usage. It is quick to assemble and disassemble, requiring the removal of approximately four fasteners/ part.

The product weighs around 40 kg and is packaged in one cardboard parcel to optimize the amount of products fitting into one truck and to reduce its carbon footprint during transportation. It also provides 14 spare parts for repair, which can be installed using one tool, and features the sustainable Renewed Loop fabric on the back panels.

To find out more about new solutions for new ways of working, visit Steelcase.com. Item #24-E0009560 11/24 @2024 Steelcase Inc. All rights reserved. All specifications are subject to change without notice.