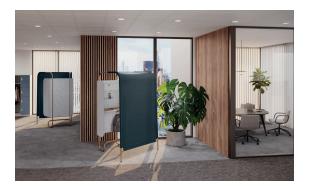

#### A Flexible Solution for In-Between Spaces

Intentionally built for open office spaces, Flex Kiosk adapts to multiple settings. It's an ideal match for heavy-traffic areas, like hallways and work cafes, or underutilized spaces close to formal meeting rooms or designated team areas. The open design helps people maintain awareness of their surroundings while showing others a clear state of occupancy.