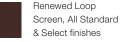

The product weighs around 40 kg and is packaged in one cardboard parcel to optimize the amount of products fitting into one truck and to reduce its carbon footprint during transportation. It also provides 14 spare parts for repair, which can be installed using one tool, and features the sustainable Renewed Loop fabric on the back panels.