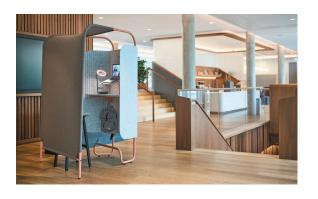

#### **Excellent Visual Shelter in Bustling Spaces**

Steelcase Flex Kiosk is a comfortable retreat in a bustling environment, a place where people can detach themselves from their surroundings. This office privacy kiosk empowers people to answer short calls, solve tasks and gather their thoughts comfortably, without getting distracted or distracting those around them.

#### A Flexible Solution for In-Between Spaces

Intentionally built for open office spaces, Flex Kiosk adapts to multiple settings. It's an ideal match for heavy-traffic areas, like hallways and work cafes, or underutilized spaces close to formal meeting rooms or designated team areas. The open design helps people maintain awareness of their surroundings while showing others a clear state of occupancy.