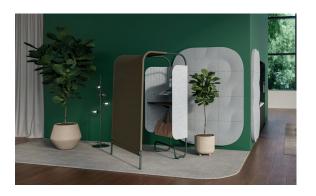

## **Steelcase Flex Kiosk**

Pods & Privacy Solutions

Steelcase Flex Kiosk is a practical retreat in the open plan: an office privacy pod offering visual shelter during informative, spontaneous video calls and brief focus sessions.

#### **Excellent Visual Shelter in Bustling Spaces**

Steelcase Flex Kiosk is a comfortable retreat in a bustling environment, a place where people can detach themselves from their surroundings. This office privacy kiosk empowers people to answer short calls, solve tasks and gather their thoughts comfortably, without getting distracted or distracting those around them.

#### A Flexible Solution for In-Between Spaces

Intentionally built for open office spaces, Flex Kiosk adapts to multiple settings. It's an ideal match for heavy-traffic areas, like hallways and work cafes, or underutilized spaces close to formal meeting rooms or designated team areas. The open design helps people maintain awareness of their surroundings while showing others a clear state of occupancy.