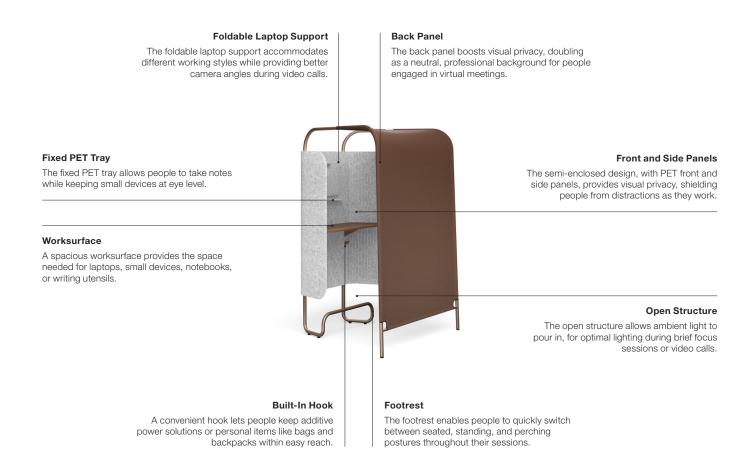

## Features + Options

Foldable Laptop Tray

Footrest

Fixed PET Tray

Built-In Hook

Worksurface

Back Panel